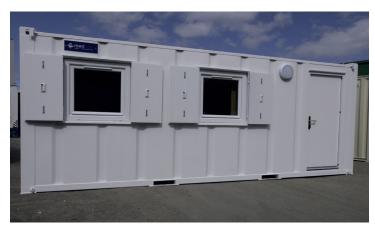

## The Medcab Range...

The Britcab 'Medcab' range has been designed specifically to meet medical and testing facility requirements in the wake of covid-19. These low maintenance buildings are engineered to provide a clean/safe environment equipped to serve the needs of healthcare professionals. The Medcab units are a ready-made solution, Suitable for health, Leisure, commercial and industrial applications.

## Purpose built steel construction anti-vandal units to Britcab Guardian specification and incorporating -

- Steel multi point lockable door
- UPVC double glazed windows
- Steel security shutters to windows
- Internal Walls and Ceilings lined out in "Galvatite steel" anti bacterial wipe down cladding
- Stainless steel sink unit with hot and cold tap and worktop across gable end
- Large wash hand basin fitted with elbow taps for thorough hand/elbow cleansing
- Multipoint water storage heater providing good flow of hot water to sink and wash basin
- Wall mounted medical cupboard
- 2mm solid-sheet "polysafe" anti-slip flooring with welded seams and coved skirting -suitable for mopping out
- Electrics to latest edition including LED lighting, numerous sockets/usb ports, electrical convector heating
- External light adjacent to door with PIR
- Compatible with ISO containers for future applications