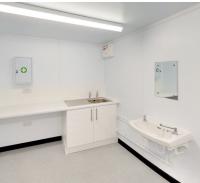

## Purpose built steel construction anti-vandal units to Britcab Guardian specification and incorporating -

- Steel multi point lockable door
- UPVC double glazed windows
- Steel security shutters to windows
- Internal Walls and Ceilings lined out in "Galvatite steel" anti bacterial wipe down cladding
- Stainless steel sink unit with hot and cold tap and worktop across gable end
- Large wash hand basin fitted with elbow taps for thorough hand/elbow cleansing
- Multipoint water storage heater providing good flow of hot water to sink and wash basin
- Wall mounted medical cupboard
- 2mm solid-sheet "polysafe" anti-slip flooring with welded seams and coved skirting -suitable for mopping out
- Electrics to latest edition including LED lighting, numerous sockets/usb ports, electrical convector heating
- External light adjacent to door with PIR
- Compatible with ISO containers for future applications