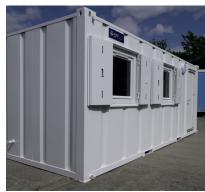

## Purpose built steel construction anti-vandal units to Britcab Guardian specification and incorporating -

- Steel multi point lockable door
- UPVC double glazed windows
- Steel security shutters to windows
- Internal Walls and Ceilings lined out in "Galvatite steel" anti bacterial wipe down cladding
- Stainless steel sink unit with hot and cold tap and worktop across gable end
- Large wash hand basin fitted with elbow taps for thorough hand/elbow cleansing
- Multipoint water storage heater providing good flow of hot water to sink and wash basin
- Wall mounted medical cupboard
- 2mm solid-sheet "polysafe" anti-slip flooring with welded seams and coved skirting -suitable for mopping out
- Electrics to latest edition including LED lighting, numerous sockets/usb ports, electrical convector heating
- External light adjacent to door with PIR
- Compatible with ISO containers for future applications