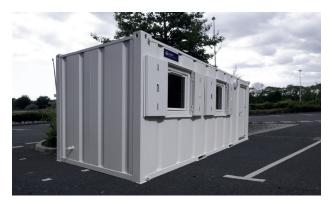

## The Medcab Range...

The Britcab 'Medcab' range has been designed specifically to meet medical and testing facility requirements in the wake of covid-19. These low maintenance buildings are engineered to provide a clean/safe environment equipped to serve the needs of healthcare professionals. The Medcab units are a ready-made solution, Suitable for health, Leisure, commercial and industrial applications.

## Purpose built steel construction anti-vandal units to Britcab Guardian specification and incorporating -

- Steel multi point lockable door
- UPVC double glazed windows
- Steel security shutters to windows
- Internal Walls and Ceilings lined out in "Galvatite steel" anti bacterial wipe down cladding
- Stainless steel sink unit with hot and cold tap and worktop across gable end
- Large wash hand basin fitted with elbow taps for thorough hand/elbow cleansing
- Multipoint water storage heater providing good flow of hot water to sink and wash basin
- Wall mounted medical cupboard
- 2mm solid-sheet "polysafe" anti-slip flooring with welded seams and coved skirting -suitable for mopping out
- Electrics to latest edition including LED lighting, numerous sockets/usb ports, electrical convector heating
- External light adjacent to door with PIR
- Compatible with ISO containers for future applications