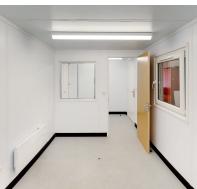

## Purpose built steel construction anti-vandal units to Britcab Guardian specification and incorporating -

- Steel multi point lockable door
- UPVC double glazed windows
- Steel security shutters to windows
- Internal Walls and Ceilings lined out in "Galvatite steel" anti bacterial wipe down cladding
- Stainless steel sink unit with hot and cold tap and worktop across gable end
- Large wash hand basin fitted with elbow taps for thorough hand/elbow cleansing
- Multipoint water storage heater providing good flow of hot water to sink and wash basin
- Wall mounted medical cupboard
- 2mm solid-sheet "polysafe" anti-slip flooring with welded seams and coved skirting -suitable for mopping out
- Electrics to latest edition including LED lighting, numerous sockets/usb ports, electrical convector heating
- External light adjacent to door with PIR
- Compatible with ISO containers for future applications