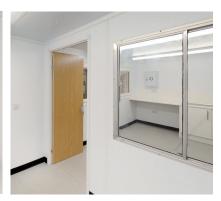

## Purpose built steel construction anti-vandal units to Britcab Guardian specification and incorporating -

- Steel multi point lockable door
- UPVC double glazed windows
- Steel security shutters to windows
- Internal Walls and Ceilings lined out in "Galvatite steel" anti bacterial wipe down cladding
- Stainless steel sink unit with hot and cold tap and worktop across gable end
- Large wash hand basin fitted with elbow taps for thorough hand/elbow cleansing
- Multipoint water storage heater providing good flow of hot water to sink and wash basin
- Wall mounted medical cupboard
- 2mm solid-sheet "polysafe" anti-slip flooring with welded seams and coved skirting -suitable for mopping out
- Electrics to latest edition including LED lighting, numerous sockets/usb ports, electrical convector heating
- External light adjacent to door with PIR
- Compatible with ISO containers for future applications