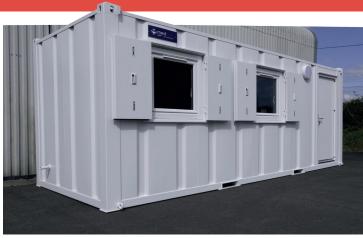

## The Medcab Range...

The Britcab 'Medcab' range has been designed specifically to meet medical and testing facility requirements in the wake of covid-19. These low maintenance buildings are engineered to provide a clean/safe environment equipped to serve the needs of healthcare professionals. The Medcab units are a ready-made solution, Suitable for health, Leisure, commercial and industrial applications.

## Purpose built steel construction anti-vandal units to Britcab Guardian specification and incorporating -

- Steel multi point lockable door
- UPVC double glazed windows
- Steel security shutters to windows
- Internal Walls and Ceilings lined out in "Galvatite steel" anti bacterial wipe down cladding
- Stainless steel sink unit with hot and cold tap and worktop across gable end
- Large wash hand basin fitted with elbow taps for thorough hand/elbow cleansing
- Multipoint water storage heater providing good flow of hot water to sink and wash basin
- Wall mounted medical cupboard
- 2mm solid-sheet "polysafe" anti-slip flooring with welded seams and coved skirting -suitable for mopping out
- Electrics to latest edition including LED lighting, numerous sockets/usb ports, electrical convector heating
- External light adjacent to door with PIR
- Compatible with ISO containers for future applications