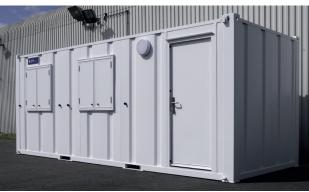

## Purpose built steel construction anti-vandal units to Britcab Guardian specification and incorporating -

- Steel multi point lockable door
- UPVC double glazed windows
- Steel security shutters to windows
- Internal Walls and Ceilings lined out in "Galvatite steel" anti bacterial wipe down cladding
- Stainless steel sink unit with hot and cold tap and worktop across gable end
- Large wash hand basin fitted with elbow taps for thorough hand/elbow cleansing
- Multipoint water storage heater providing good flow of hot water to sink and wash basin
- Wall mounted medical cupboard
- 2mm solid-sheet "polysafe" anti-slip flooring with welded seams and coved skirting -suitable for mopping out
- Electrics to latest edition including LED lighting, numerous sockets/usb ports, electrical convector heating
- External light adjacent to door with PIR
- Compatible with ISO containers for future applications